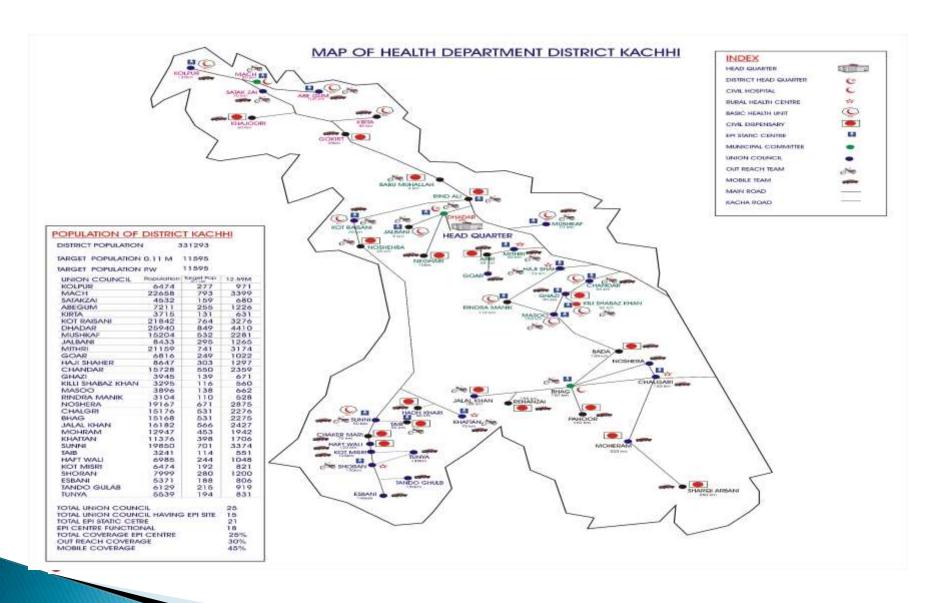

## Spot Map Showing Health Facilities

## Health Facilities of Kachhi

| DHQ Hospital Civil Hospital | 1<br>2 |
|-----------------------------|--------|
| Rural Health Centers        | 5      |
| Basic Health Units          | 12     |
| Civil Dispensaries          | 17     |
| MCH Centers                 | 3      |
| Health auxiliaries          | 2      |
| Total Health Facilities     | 42     |